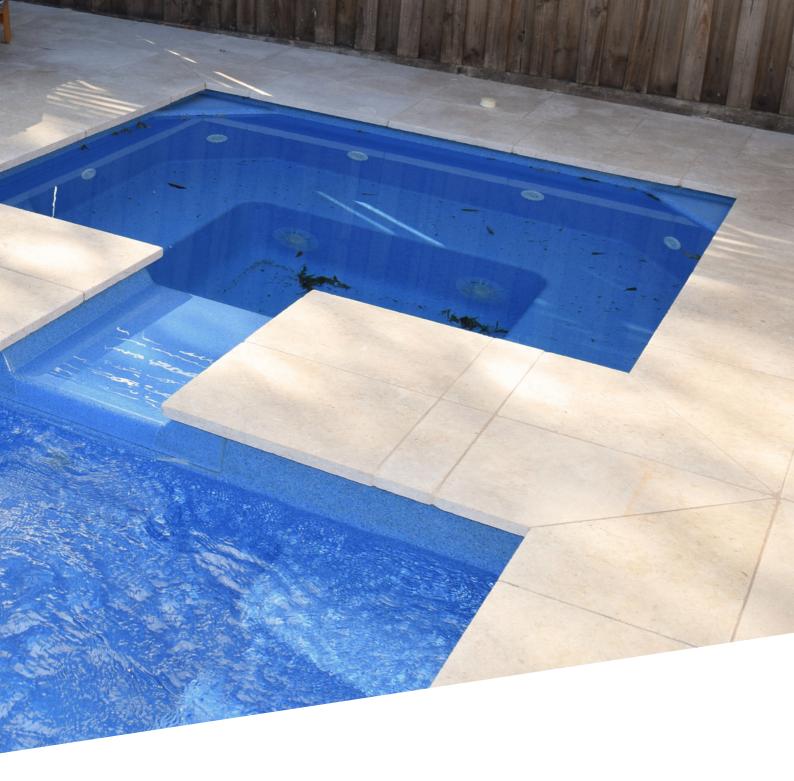

## ASWAN LIMESTONE

Aswan Limestone is a premium natural limestone. This beautiful limestone is quarried in Egypt and features a stunning cream-colours and an off white appearance, making it an attractive choice for many applications. In addition to its visual appeal, Aswan Limestone is also highly durable and versatile ensuring that it will maintain its strength and beauty over time.

**Colour:** Warm off white

Finish: Honed & tumbled

**Tiles:** 600 x 400 x 20mm 200 x 50 x 20 Baton

600 x 600 x 20mm 100 x 100 x 20 Cobble

800 x 400 x 20mm Crazy Paving x 20mm French Pattern x 20mm Provincial Pattern x 20mm

**Coping:** 900 x 400 x 30mm with 50mm dropface

900 x 400 x 30mm square edge / step tread coping

Slip Rating: P4

**Salt:** Suitable for use in salt environments (eg salt pools)

**Installation:** Please read Yarrabee's Installation Care and Maintenance Guidelines to get the most